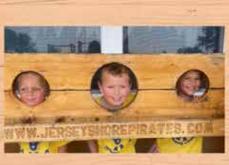

## JERSEY SHORE PIRATES PREK-3RD

MON. 7/21 - \$55 WWW.JERSEYSHOREPIRATES.COM

RICK ~ METEDECONK RIVER Ahoy! Campers will help the Captain find the hidden treasure! A swashbuckling pirate adventure aboard the Sea Gypsy boat. Young pirates will get tattoos, personalized pirate name tags & fire up the water cannons on a pirate adventure like no other!