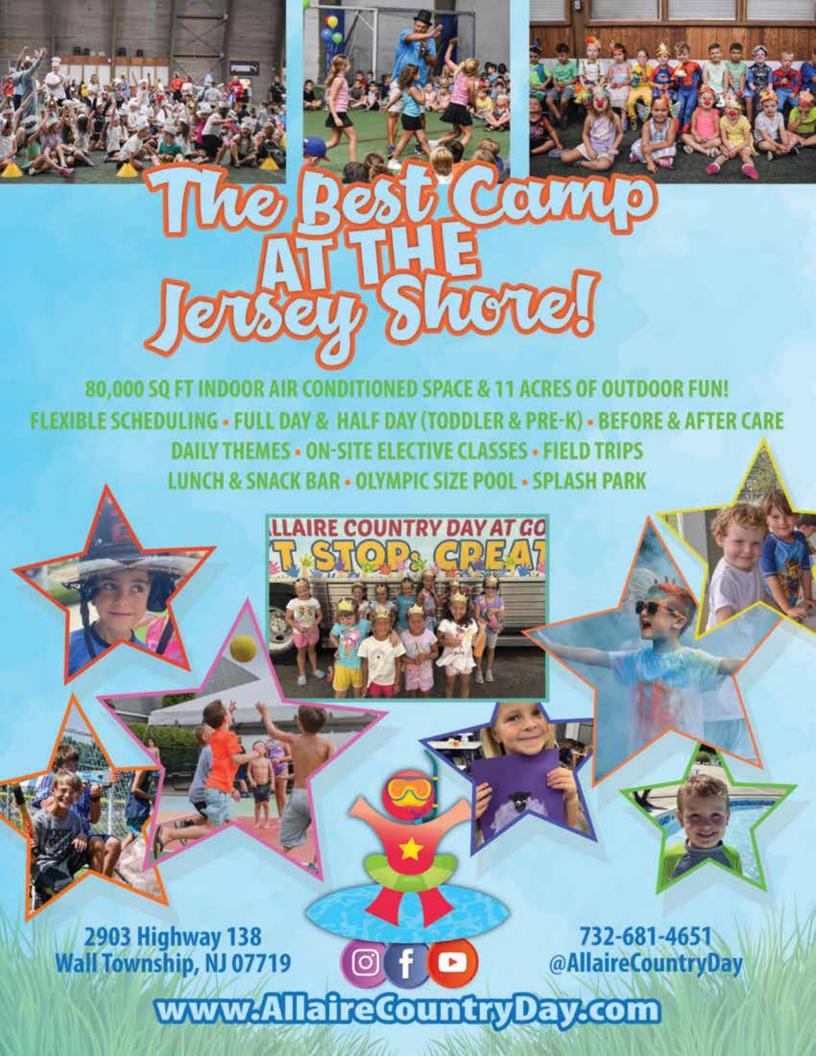

Allaire Country Day Summer Camp is located at the beautiful GoodSports USA Complex. This 11 acre facility features 80,000 square feet of indoor activities including state-of-the-art astro turf playing fields, as well as lunch rooms and arts & crafts rooms. Of course, all of this is climate controlled to provide a comfortable temperature for all camper activities.

Our outdoor facilities include an olympic-size swimming pool (3 feet - 6 feet) as well as a kiddle pool, splash park, playground, regulation basketball court, gaga and state-of-the-art wiffle ball/kickball stadium in addition to acres of open space fields.

The Allaire Country Day Summer Camp program offers a variety of scheduling options for both working and non-working parents at affordable prices. Camp is open from 7am until 6pm Monday through Friday. Normal camp hours are 9am until 4pm. Camp is available for ages 2-1/2 through 14. All campers must be potty trained. Half day camp is available for toddlers and pre-k campers.

All campers will have the option of staying at our gorgeous complex daily, where they will partake in organized activities such as swimming, sports, theme activities, arts and crafts, and more. Our campers also have the option to participate in our off-site field trips or our on-site electives.