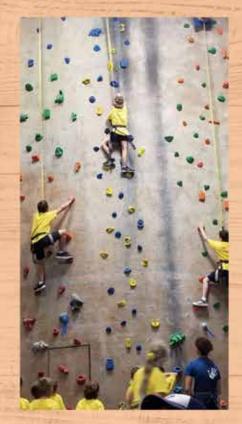

### CLIMB ZONE 1ST-9TH

FRI.7/25 · \$52 WWW.CLIMBZONE.US/HOWELL

HOWELL • SNEAKERS & ONLINE WAIVER REQUIRED A truly a revolutionary concept in entertainment & a unique indoor climbing experience! Climb to the top of Jack's giant beanstalk, rise to the top of the Empire State Building or beat the 28' tall knight in shining armor!