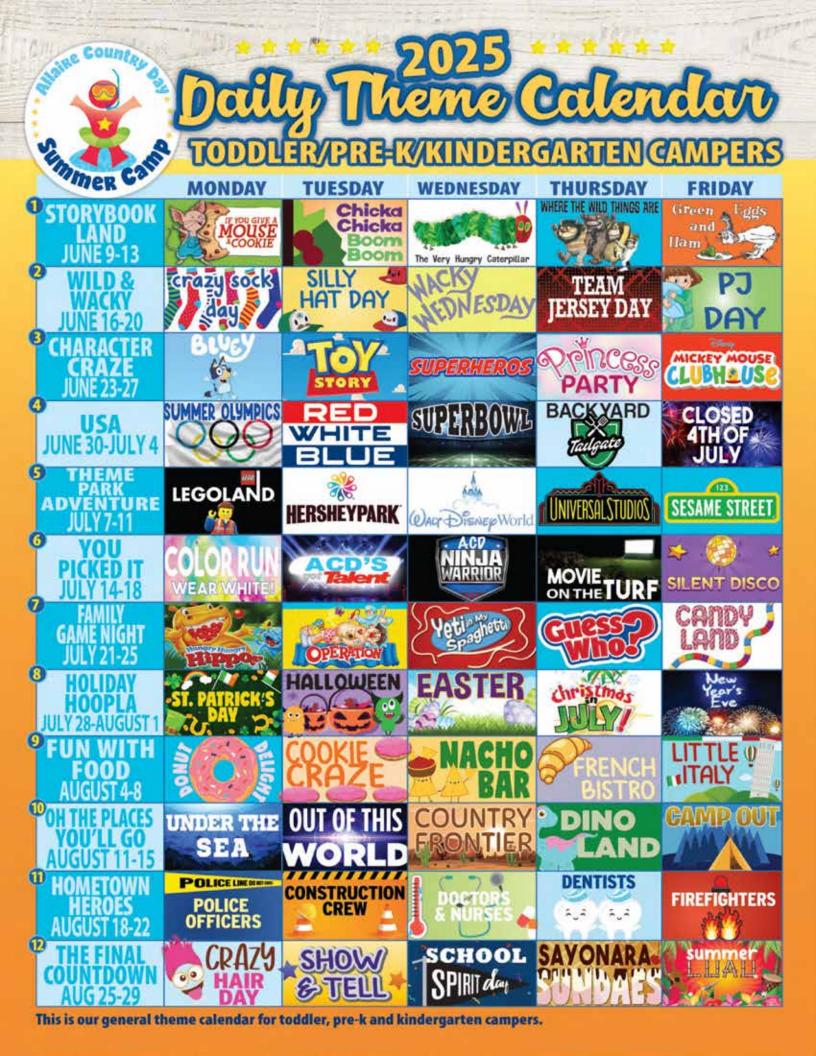

# Teddler Pre-K/Kindergarter Program

# \*\*ALL CAMPERS MUST BE POTTY TRAINED\*\*

AGES: Toddlers: 2-1/2 to 3 years old • Pre-K: 3-1/2 to 4 years old • Kindergarten: 4 to 5 years old

Groups are based on age. 1:5 ratio for Toddler & Pre-K groups and 1:6 ratio for Kindergarten.

PROGRAM: NEW ~ Camp day includes school prep!

Our new prep program will focus on getting your little ones ready for preschool/kindergarten.

Campers will explore, discover & play while being introduced to literacy.

We will work on reading skills using sensory play, movement, art, stories and circle time.

TIMES: Full Day: 9AM - 4PM

Half Day: 9AM-1PM Toddler and Pre-K only (Half Day campers will eat lunch at camp)

# **FULL DAY CAMP**

| PACKAGE | NO. OF DAYS | FALL SAVINGS<br>NOW TILL 12/1/24 | 12/2/24 - 3/1/25 | AFTER 3/1/25  |
|---------|-------------|----------------------------------|------------------|---------------|
| GOLD    | 40+ Days    | \$90 PER DAY                     | \$100 PER DAY    | \$110 PER DAY |
| SILVER  | 25-39 Days  | \$100 PER DAY                    | \$110 PER DAY    | \$120 PER DAY |
| BRONZE  | 18-24 Days  | \$110 PER DAY                    | \$120 PER DAY    | \$130 PER DAY |

# HALF DAY CAMP TODDLER/PRE-K ONLY - NO HALF DAY OPTION FOR KINDERGARTEN

| PACKAGE | NO. OF DAYS | FALL SAVINGS<br>NOW TILL 12/1/24 | EARLY BIRD<br>12/2/24 - 3/1/25 | REGULAR RATES<br>AFTER 3/1/25 |
|---------|-------------|----------------------------------|--------------------------------|-------------------------------|
| GOLD    | 40+ Days    | \$60 PER DAY                     | \$70 PER DAY                   | \$80 PER DAY                  |
| SILVER  | 25-39 Days  | \$70 PER DAY                     | \$80 PER DAY                   | \$90 PER DAY                  |
| BRONZE  | 18-24 Days  | \$80 PER DAY                     | \$90 PER DAY                   | \$100 PER DAY                 |

| Times       | Toddler/Pre-K                         |
|-------------|---------------------------------------|
| 8:50-9:20   | Arrival in Classroom                  |
| 9:25-9:55   | AM snack                              |
| 10:00-10:20 | Playground                            |
| 10:20-10:50 | Pool                                  |
| 10:55-11:10 | Changing in the classroom             |
| 11:10-11:35 | Story Time/ Art                       |
| 11:40-12:10 | Theme Activity                        |
| 12:15-12:45 | Lunch                                 |
| 12:45-1:15  | 1/2 Day Dismissal/ Stations           |
| 1:20-1:40   | Organized Play                        |
| 1:45-2:10   | Water Tables/Sensory Activity         |
| 2:10-2:30   | Playground                            |
| 2:30-3:00   | Pool                                  |
| 3:05-3:30   | PM snack/changing in classroom        |
| 3:30-4:10   | Dismissal/Organized game in classroom |

|             | Kindergarten                       |
|-------------|------------------------------------|
| 8:50-9:10   | Arrival                            |
| 9:15-9:55   | Snack/Stations                     |
| 10:00-10:40 | Art                                |
| 10:45-11:25 | Playground/ Fun Zone               |
| 11:30-12:10 | Theme Activity                     |
| 12:15-12:55 | Lunch                              |
| 1:00-1:40   | Pool                               |
| 1:45-2:25   | Pool                               |
| 2:30-3:10   | Snack/Stations                     |
| 3:15-3:45   | Turf Time                          |
| 3:50-4:10   | End of Day Gathering/<br>Dismissal |