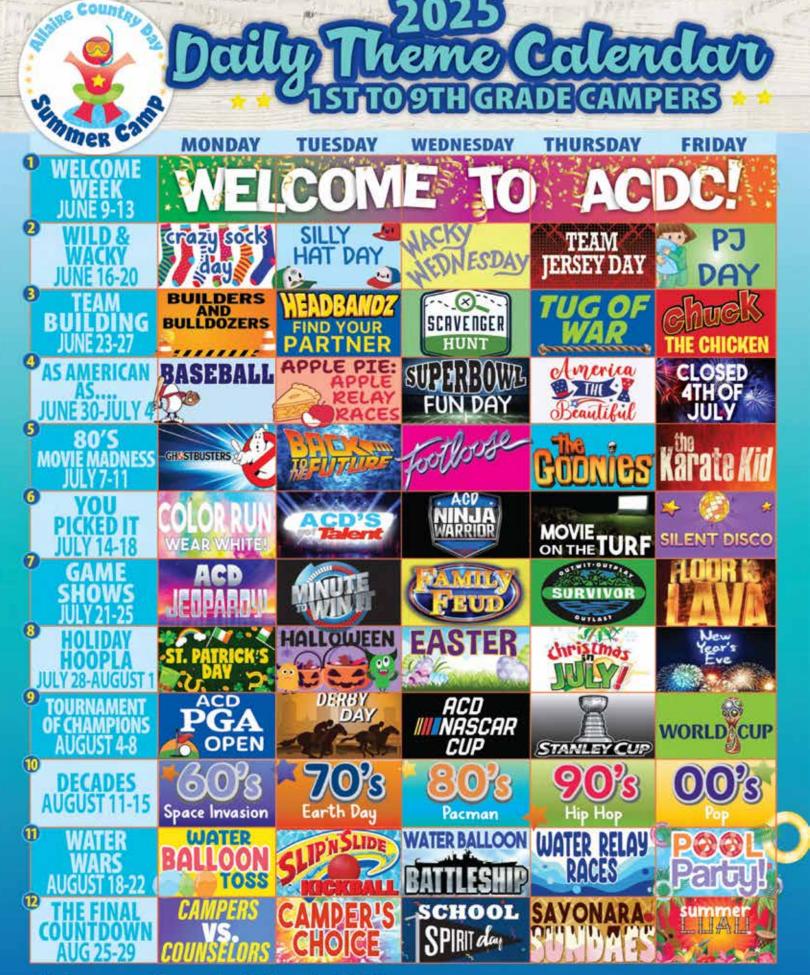

## WHAT DOES A CAMP DAY CONSIST OF?

We follow a 40 minute rotating schedule at camp. Every 40 minutes each group will move to a different area in our facility for a new activity. Daily activities include 2 free swim pool times, arts and crafts, sports such as soccer, dodgeball, kickball, basketball, wiffle ball, flag football, etc. and a daily themed activity. (See our Daily Theme Calendar under Activities) Our activities directors are constantly coming up with new activities so our campers are not doing the same thing every day. Our facility offers both air-conditioned indoor areas and outdoor areas for our campers to enjoy. (Toddler/Pre-K schedule is separate.)