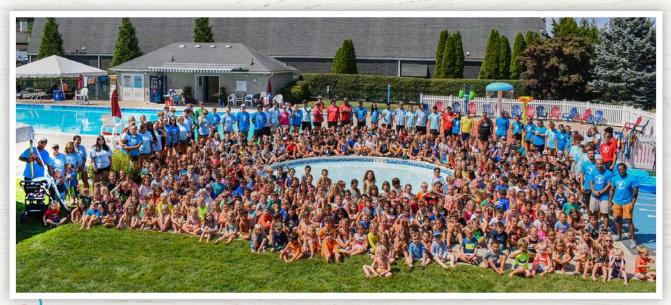

Allaire Country Day Summer Camp is located at the beautiful GoodSports USA Complex. This 11 acre facility features 50,000 square feet of indoor activities including state-of-the-art astro turf playing fields, as well as lunch rooms and arts & crafts rooms. Of course, all of this is climate controlled to provide a comfortable temperature for all camper activities.

Our outdoor facilities include a newly renovated olympic-size swimming pool (3 feet - 6 feet) as well as a kiddie pool, splash park, playground, regulation basketball court, gaga and state-of-the-art wiffle ball/kickball stadium in addition to acres of open space fields.