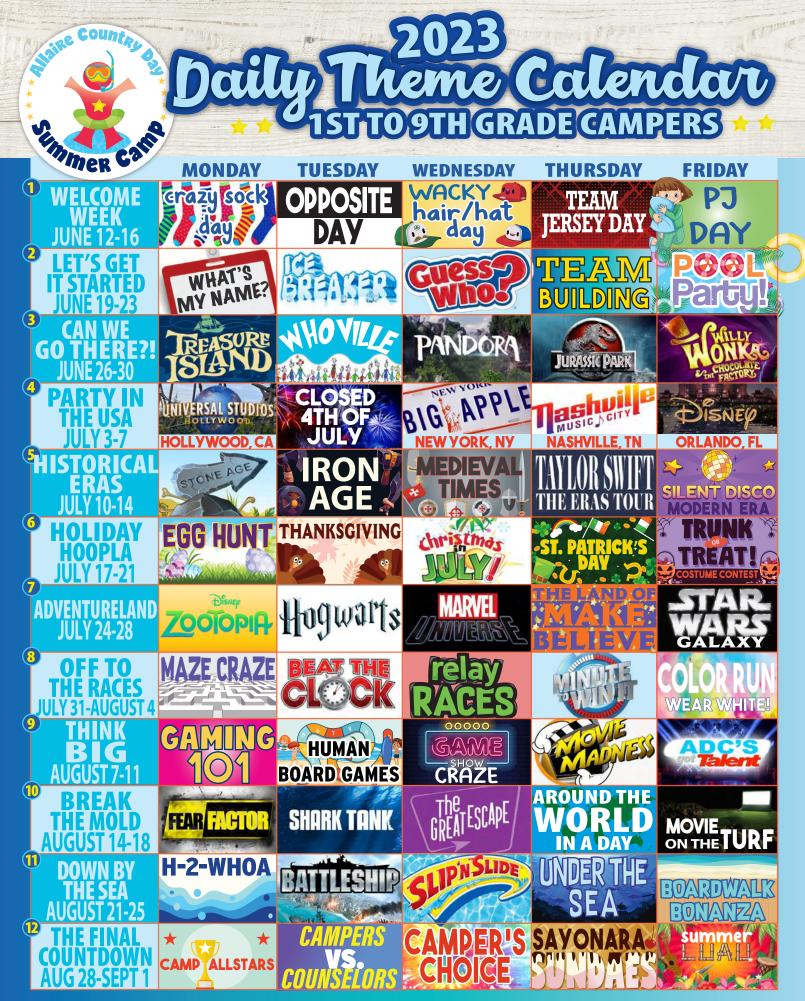

#### WHAT DOES A CAMP DAY CONSIST OF?

We follow a 40 minute rotating schedule at camp. Every 40 minutes each group will move to a different area in our facility for a new activity. Daily activities include 2 free swim pool times, arts and crafts, sports such as soccer, dodgeball, kickball, basketball, wiffle ball, flag football, etc. and a daily themed activity. (See our Daily Theme Calendar under Activities) Our activities directors are constantly coming up with new activities so our campers are not doing the same thing every day. Our facility offers both air-conditioned indoor areas and outdoor areas for our campers to enjoy. (Toddler/Pre-K schedule is separate.)