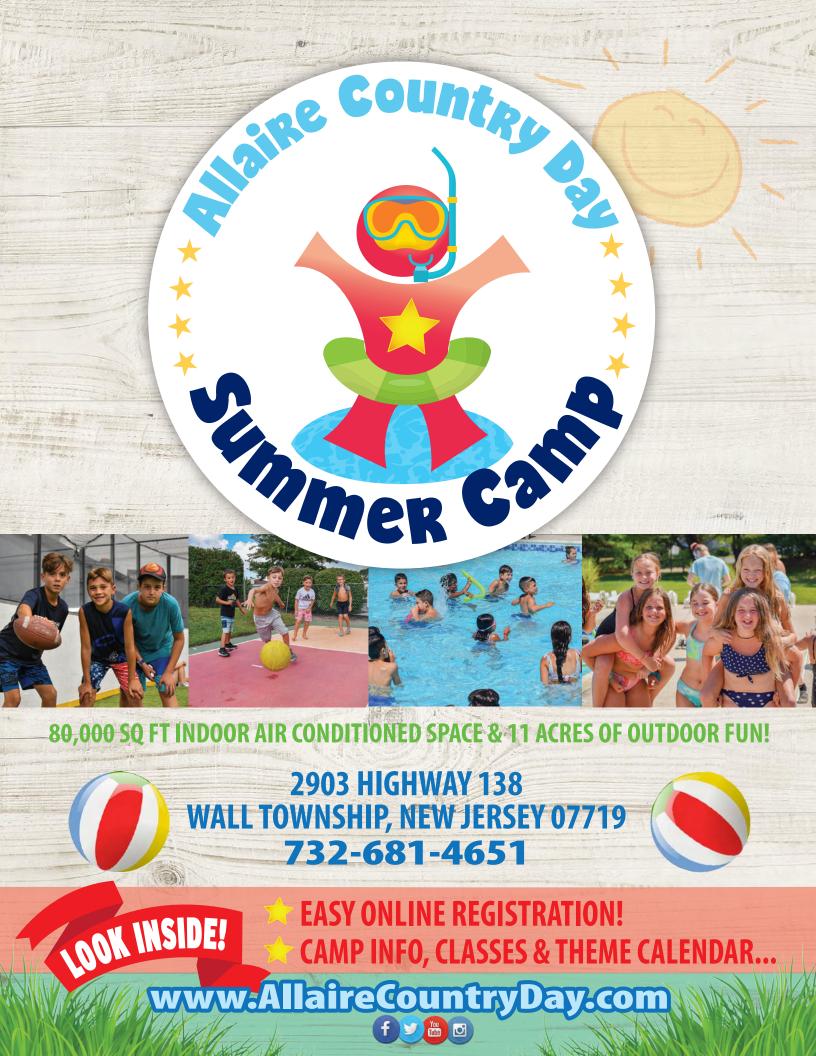

## **ALLAIRECOUNTRY DAY SUMMER CAMP 2023**

Allaire Country Day Summer Camp is located at the beautiful GoodSports USA Complex. This 11 acre facility features 50,000 square feet of indoor activities including state-of-the-art astro turf playing fields, as well as lunch rooms and arts & crafts rooms. Of course, all of this is climate controlled to provide a comfortable temperature for all camper activities.

Our outdoor facilities include a newly renovated olympic-size swimming pool (3 feet - 6 feet) as well as a kiddie pool, splash park, playground, regulation basketball court, gaga and state-of-the-art wiffle ball/kickball stadium in addition to acres of open space fields.

This wonderful facility, with its indoor and outdoor accompaniments, allows us to provide a cost effective, quality recreation and sports enhanced summer day camp for families to enjoy in a clean, safe and fun environment.