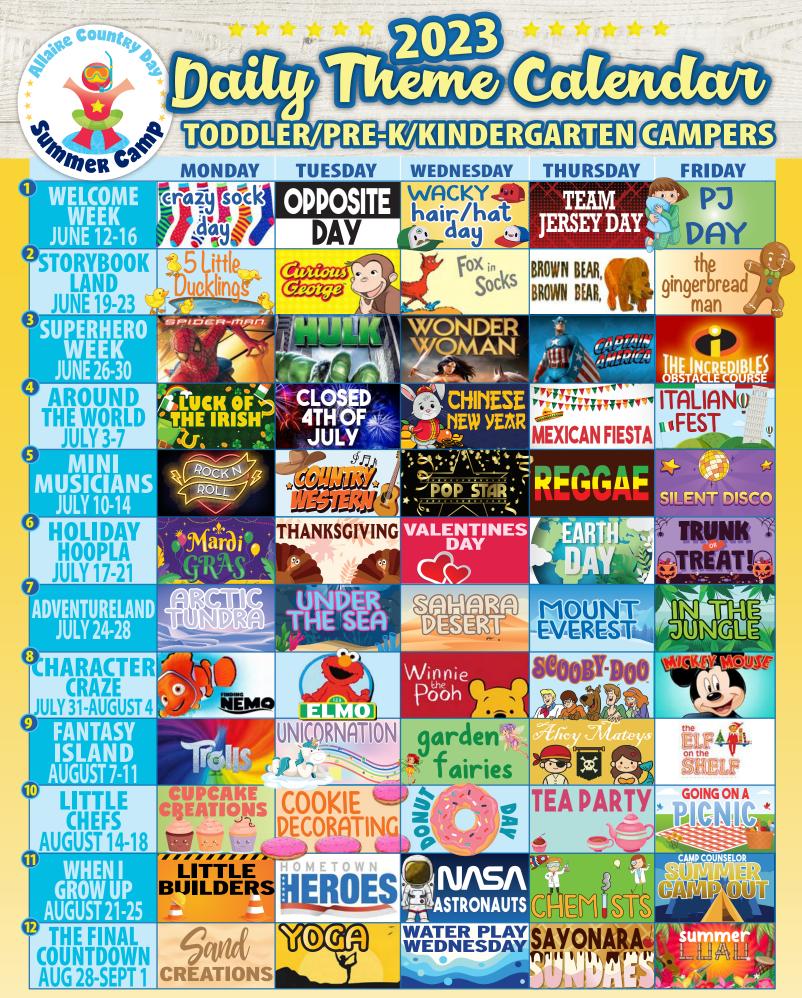

#### WHAT DOES A CAMP DAY CONSIST OF?

We follow a 40 minute rotating schedule at camp. Every 40 minutes each group will move to a different area in our facility for a new activity. Daily activities include 2 free swim pool times, arts and crafts, sports such as soccer, dodgeball, kickball, basketball, wiffle ball, flag football, etc. and a daily themed activity. (See our Daily Theme Calendar under Activities) Our activities directors are constantly coming up with new activities so our campers are not doing the same thing every day. Our facility offers both air-conditioned indoor areas and outdoor areas for our campers to enjoy. (Toddler/Pre-K schedule is separate.)