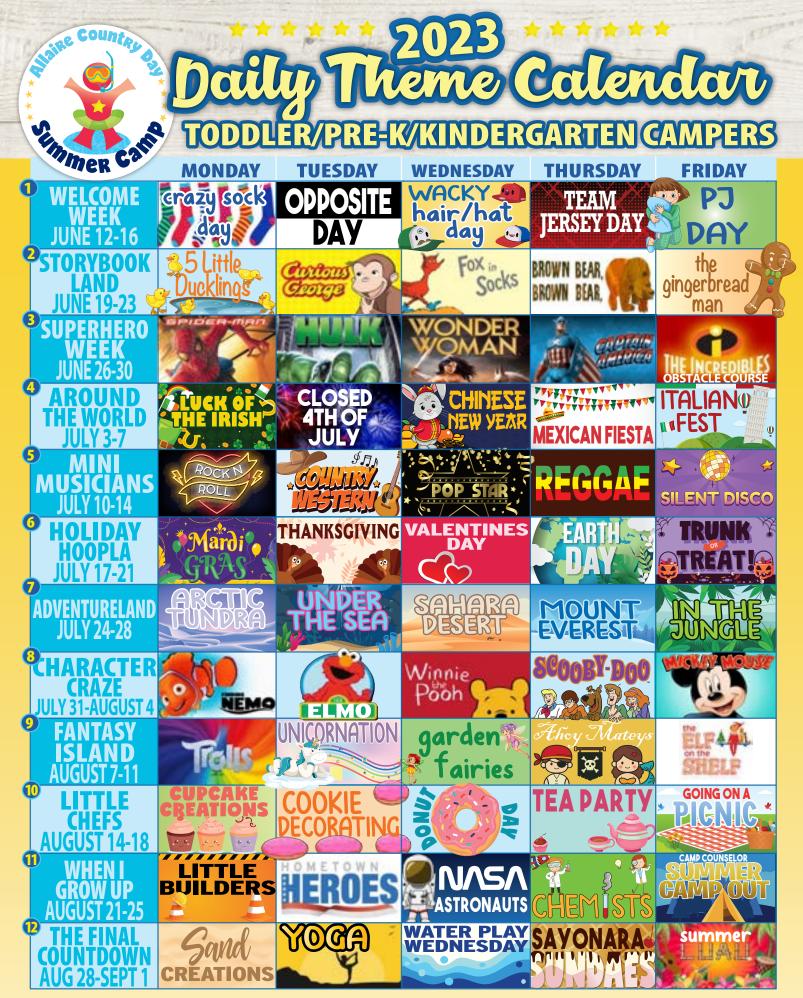

#### WHAT DOES A CAMP DAY CONSIST OF?

We follow a 40 minute rotating schedule at camp. Every 40 minutes each group will move to a different area in our facility for a new activity. Daily activities include 2 free swim pool times, arts and crafts, sports such as soccer, dodgeball, kickball, basketball, wiffle ball, flag football, etc. and a daily themed activity. (See our Daily Theme Calendar under Activities) Our activities directors are constantly coming up with new activities so our campers are not doing the same thing every day. Our facility offers both air-conditioned indoor areas and outdoor areas for our campers to enjoy. (Toddler/Pre-K schedule is separate.)