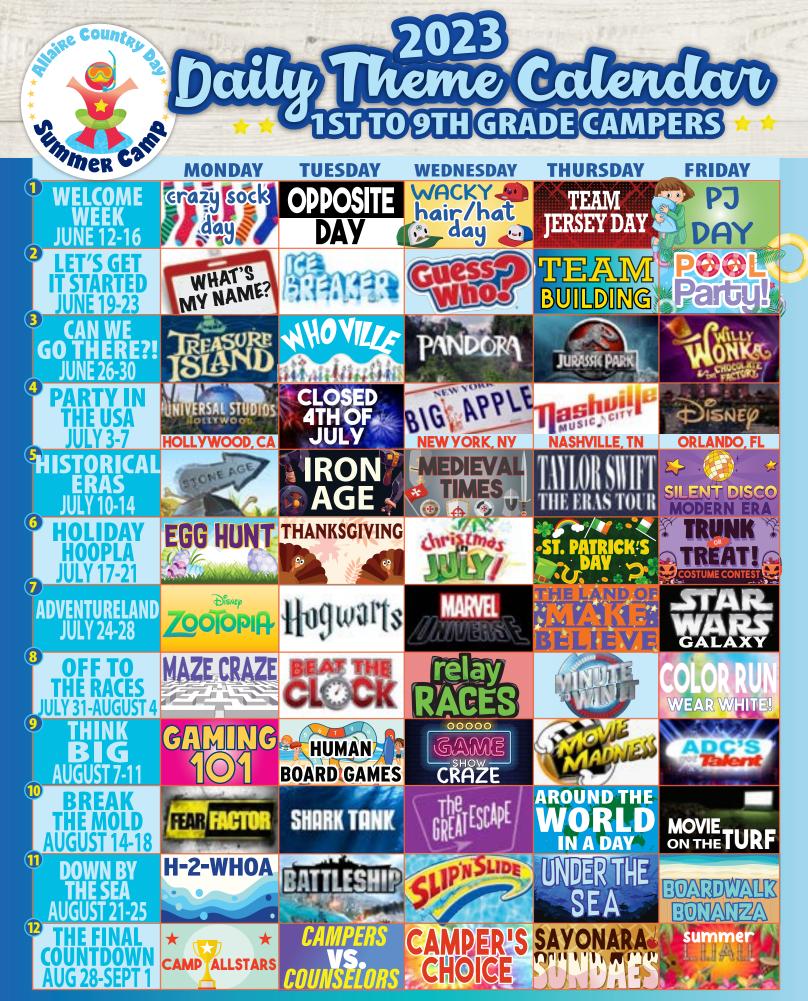

#### WHAT DOES A CAMP DAY CONSIST OF?

We follow a 40 minute rotating schedule at camp. Every 40 minutes each group will move to a different area in our facility for a new activity. Daily activities include 2 free swim pool times, arts and crafts, sports such as soccer, dodgeball, kickball, basketball, wiffle ball, flag football, etc. and a daily themed activity. (See our Daily Theme Calendar under Activities) Our activities directors are constantly coming up with new activities so our campers are not doing the same thing every day. Our facility offers both air-conditioned indoor areas and outdoor areas for our campers to enjoy. (Toddler/Pre-K schedule is separate.)