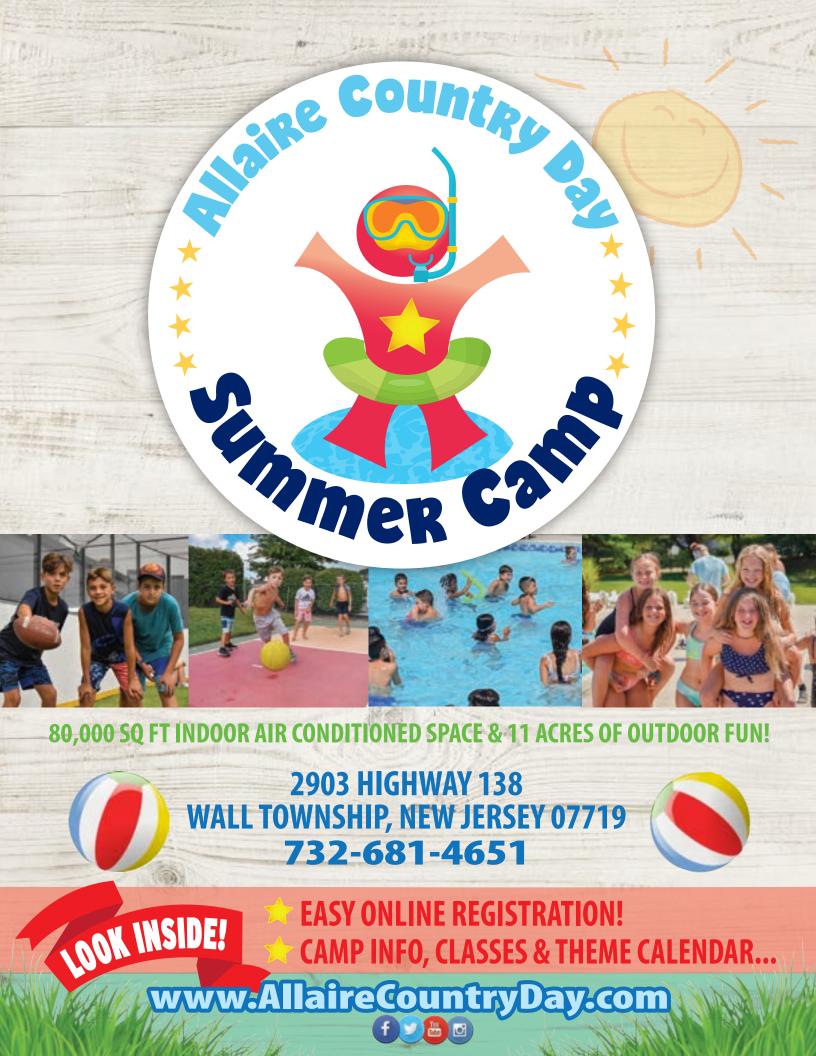

## **ALLAIRECOUNTRY DAY SUMMER CAMP 2023**

Allaire Country Day Summer Camp is located at the beautiful GoodSports USA Complex. This 11 acre facility features 50,000 square feet of indoor activities including state-of-the-art astro turf playing fields, as well as lunch rooms and arts & crafts rooms. Of course, all of this is climate controlled to provide a comfortable temperature for all camper activities.

Our outdoor facilities include a newly renovated olympic-size swimming pool (3 feet - 6 feet) as well as a kiddie pool, splash park, playground, regulation basketball court, gaga and state-of-the-art wiffle ball/kickball stadium in addition to acres of open space fields.

This wonderful facility, with its indoor and outdoor accompaniments, allows us to provide a cost effective, quality recreation and sports enhanced summer day camp for families to enjoy in a clean, safe and fun environment.