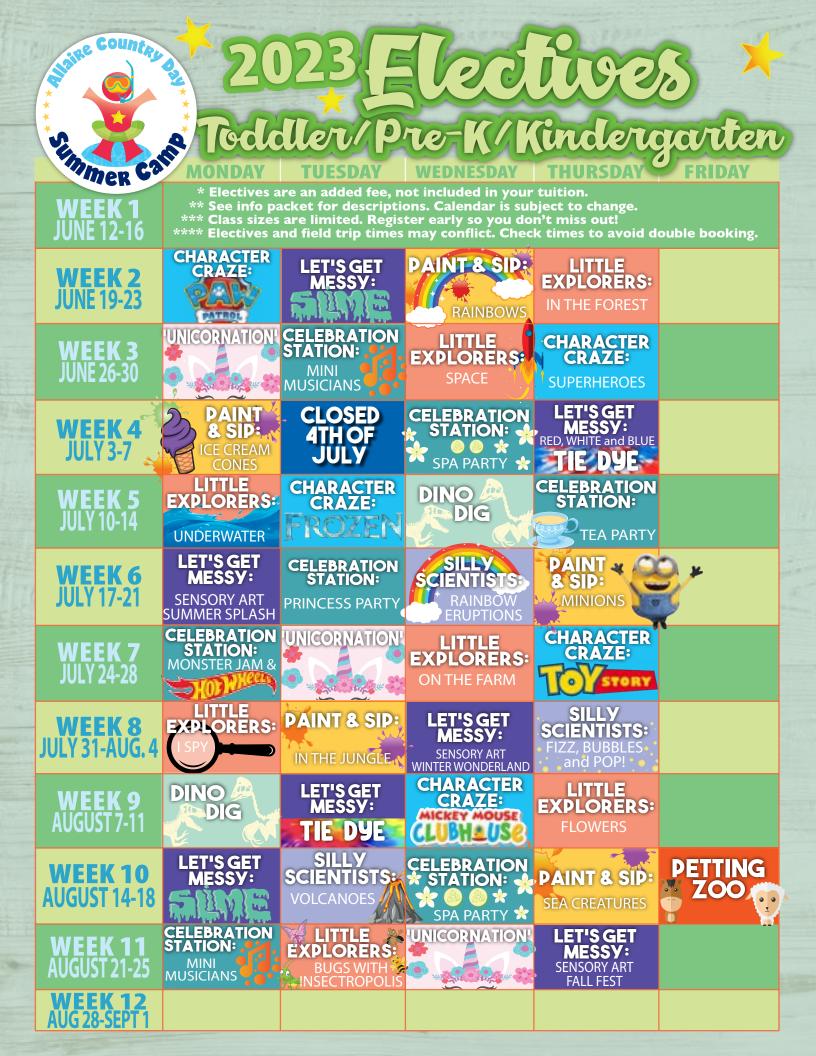

#### **DO CAMPERS GO OFF-SITE?**

We offer Field Trips such as baseball games, bouncy houses, water parks, indoor trampoline facilities, and many more. These trips are optional and an additional fee to camp. Spots are reserved on a first come first serve basis. If your child is NOT attending a field trip they participate in a normal, fun day of camp! Majority of the campers remain on-site while a small group attends a field trip. In order to sign up for a field trip you must be registered for the day of camp as most trips are only 2-4 hours during the camp day. See our Field Trip page for a full list of trips.